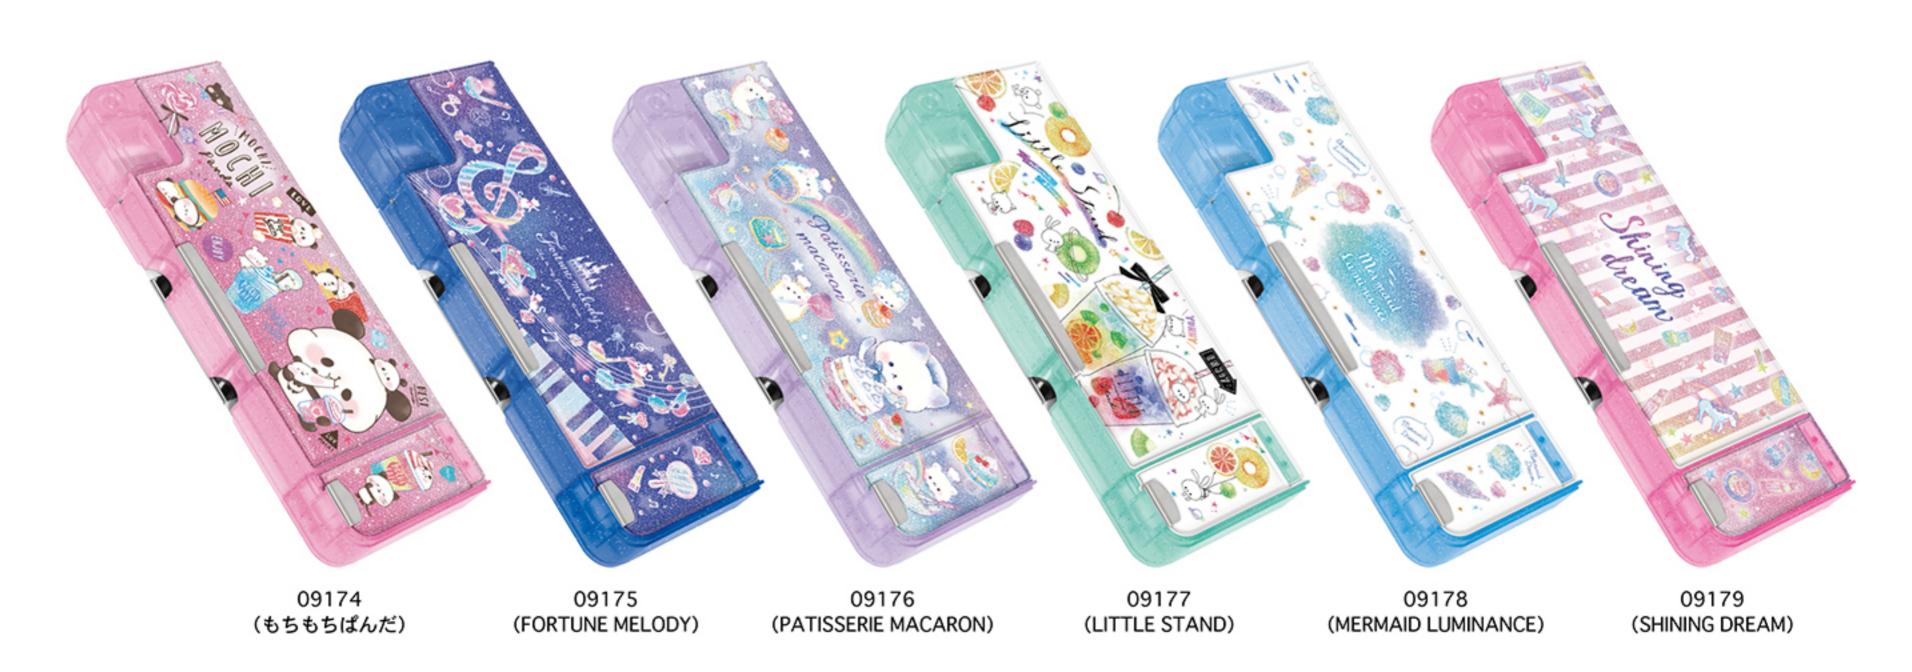

## ●きせかえ両面開きペンケース ¥1800

# ●きせかえシンプル両面開きペンケース ¥1850

# ●両面開ききせかえカバー ¥900

(MILKY FRIENDS)