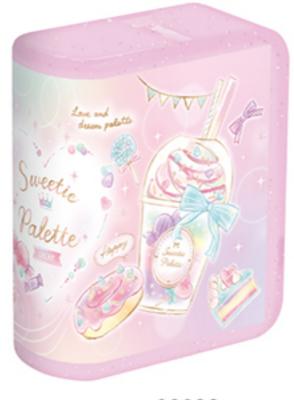

07599 (PRISM MOON NIGHT)

07568 (BLOOMING CLOVER)

07569 (PENGUIN DIARY)

07570 (SWEETIE PALETTE)

07571 (PRISM MOON NIGHT)

00910 (CROWN OF KING)