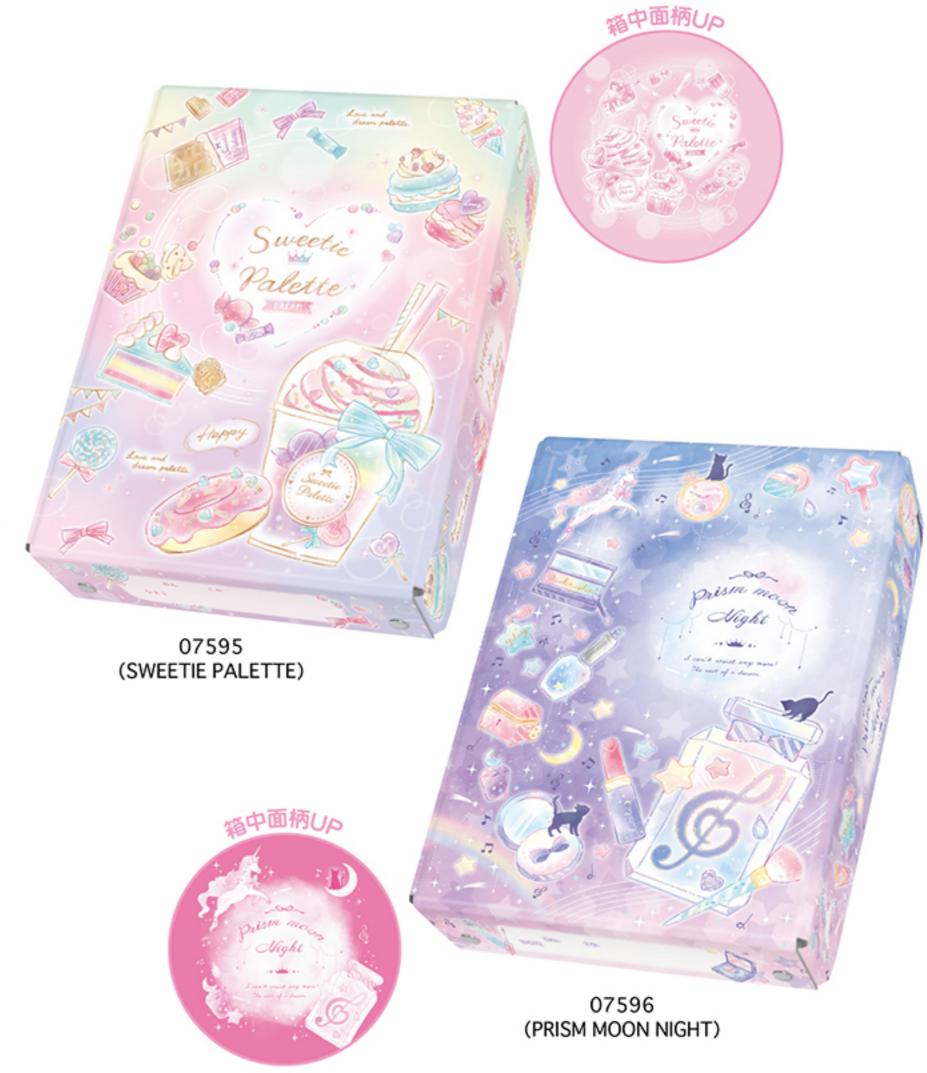

### ●かきかた鉛筆 B ●

07524 (BLOOMING CLOVER) (PENGUIN DIARY)

07525 (SWEETIE PALETTE)

07526 (PRISM MOON NIGHT)

08096 (CROWN OF KING)

08097 (MEISAI DINOSAUR)