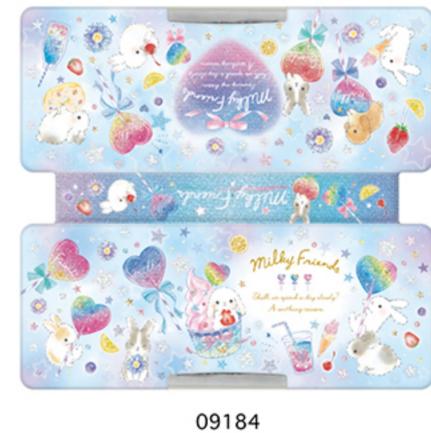

## ●きせかえ両面開きペンケース ¥1800



# ●きせかえシンプル両面開きペンケース ¥1850



# ●両面開ききせかえカバー ¥900







(MILKY FRIENDS)

# ●両面開きペンケース ¥1600



### ●かきかた鉛筆 B ●



07524 (BLOOMING CLOVER) (PENGUIN DIARY)



07525 (SWEETIE PALETTE)



07526 (PRISM MOON NIGHT)



08096 (CROWN OF KING)



08097 (MEISAI DINOSAUR)

### ●かきかた鉛筆 2B ¥60

07523



¥60



07528 (BLOOMING CLOVER)



07529 (PENGUIN DIARY)



07530 (SWEETIE PALETTE)



07531 (PRISM MOON NIGHT)



08098 (CROWN OF KING)



08099 (MEISAI DINOSAUR)

# ●かきかた鉛筆 4B (

¥70



07533 (BLOOMING CLOVER)



(PENGUIN DIARY)



(SWEETIE PALETTE)



07536 (PRISM MOON NIGHT)



(CROWN OF KING)



08101 (MEISAI DINOSAUR)

### ●かきかた鉛筆 6B





07538 (BLOOMING CLOVER)



07539 (PENGUIN DIARY)



(SWEETIE PALETTE)



(PRISM MOON NIGHT)



08102 (CROWN OF KING)



08103 (MEISAI DINOSAUR)

# ●かきかた鉛筆 赤 ¥60













(PRISM MOON NIGHT) (CROWN OF KING)

(MEISAI