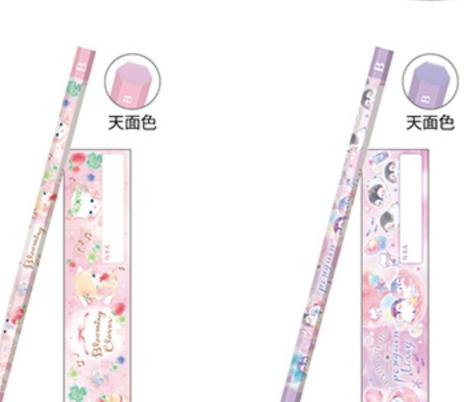

### ●かきかた鉛筆 B ●

07524 (BLOOMING CLOVER) (PENGUIN DIARY)

07525 (SWEETIE PALETTE)

07526 (PRISM MOON NIGHT)

08096 (CROWN OF KING)

08097 (MEISAI DINOSAUR)

### ●かきかた鉛筆 2B ¥60

07523

¥60

07528 (BLOOMING CLOVER)

07529 (PENGUIN DIARY)

07530 (SWEETIE PALETTE)

07531 (PRISM MOON NIGHT)

08098 (CROWN OF KING)