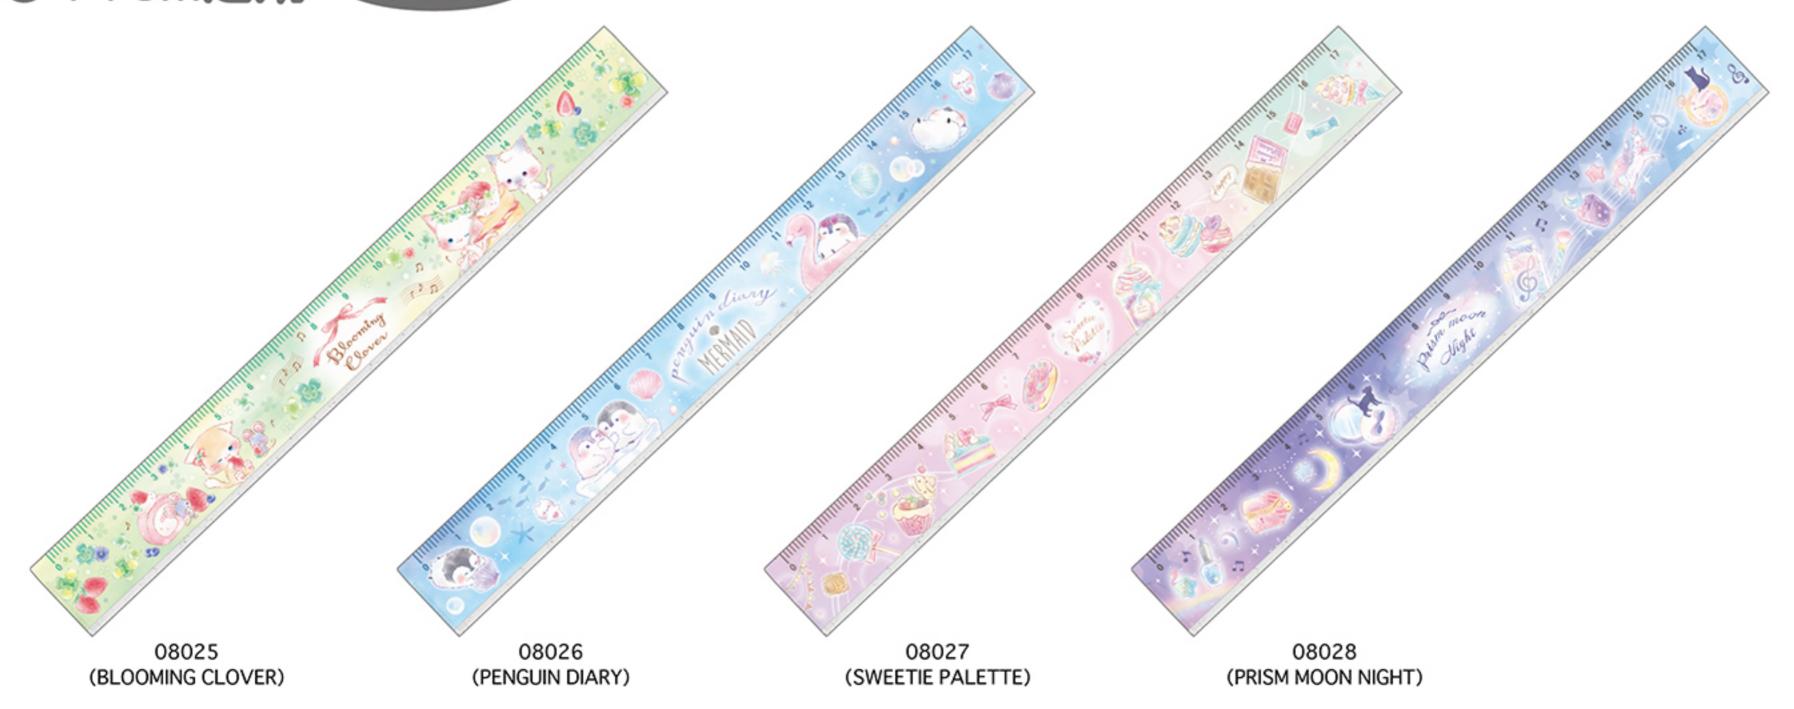

# ● 17cm定規

¥180

07578 (BLOOMING CLOVER)

07579 (PENGUIN DIARY)

07580 (SWEETIE PALETTE)

07581 (PRISM MOON NIGHT)

08241 (CROWN OF KING)

08242 (MEISAI DINOSAUR)