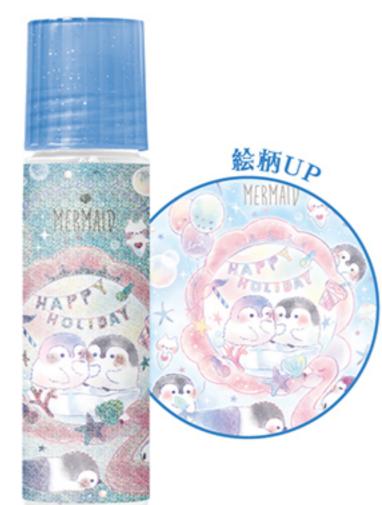

### ●かきかた鉛筆 B ●

07524 (BLOOMING CLOVER) (PENGUIN DIARY)

07525 (SWEETIE PALETTE)

07526 (PRISM MOON NIGHT)

08096 (CROWN OF KING)

08097 (MEISAI DINOSAUR)

### ●かきかた鉛筆 2B ¥60

07523

¥60

07528 (BLOOMING CLOVER)

07529 (PENGUIN DIARY)

07530 (SWEETIE PALETTE)

07531 (PRISM MOON NIGHT)

08098 (CROWN OF KING)