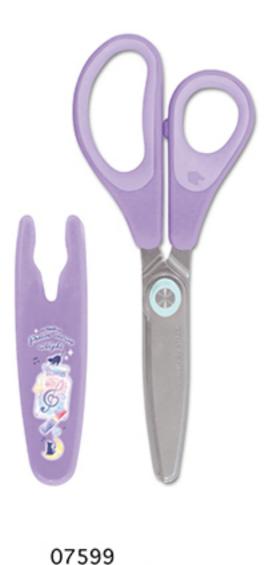

07599 (PRISM MOON NIGHT)

07568 (BLOOMING CLOVER)

07569 (PENGUIN DIARY)

07570 (SWEETIE PALETTE)

07571 (PRISM MOON NIGHT)

00910 (CROWN OF KING)