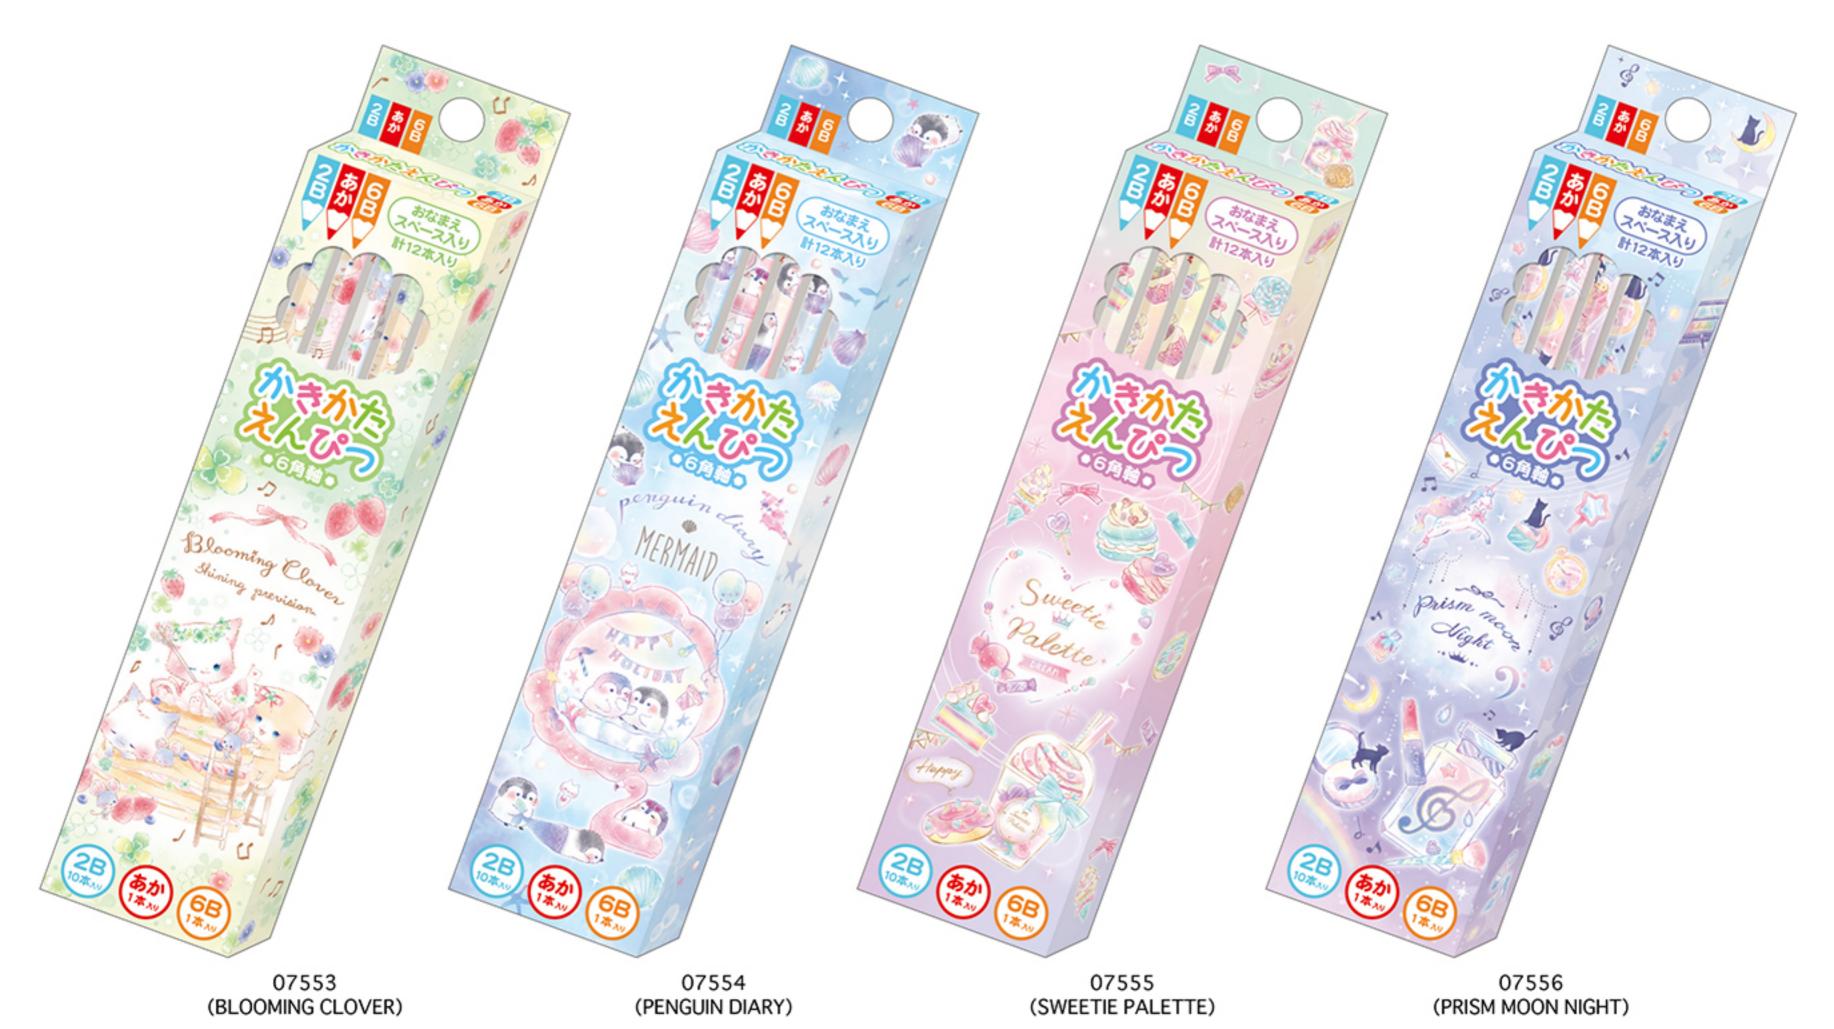

### ●かきかた鉛筆 B ●

07524 (BLOOMING CLOVER) (PENGUIN DIARY)

07525 (SWEETIE PALETTE)

07526 (PRISM MOON NIGHT)

08096 (CROWN OF KING)

08097 (MEISAI DINOSAUR)

### ●かきかた鉛筆 2B ¥60

07523

¥60

07528 (BLOOMING CLOVER)

07529 (PENGUIN DIARY)

07530 (SWEETIE PALETTE)

07531 (PRISM MOON NIGHT)

08098 (CROWN OF KING)

# ●かきかた鉛筆 4B (

¥70

07533 (BLOOMING CLOVER)

(PENGUIN DIARY)

(SWEETIE PALETTE)

07536 (PRISM MOON NIGHT)

(CROWN OF KING)

08101 (MEISAI DINOSAUR)

### ●かきかた鉛筆 6B

07538 (BLOOMING CLOVER)

07539 (PENGUIN DIARY)

(SWEETIE PALETTE)

(PRISM MOON NIGHT)

08102 (CROWN OF KING)

08103 (MEISAI DINOSAUR)

# ●かきかた鉛筆 赤 ¥60

(PRISM MOON NIGHT) (CROWN OF KING)

(MEISAI DINOSAUR)

# ●かきかた鉛筆 赤青

¥70

(PRISM MOON NIGHT)

08106 (CROWN OF KING)

08107 (MEISAI DINOSAUR)

07558 (BLOOMING CLOVER)

07559 (PENGUIN DIARY)

07560 (SWEETIE PALETTE)