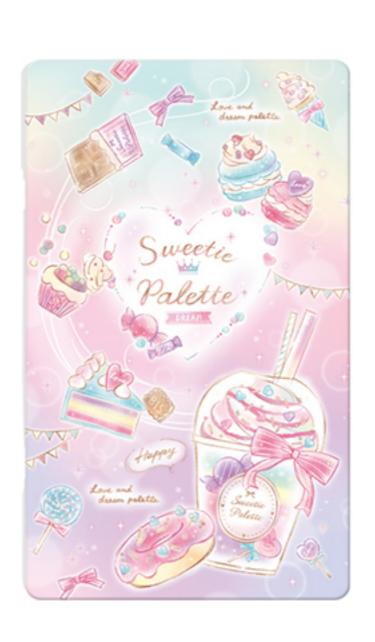

### ●かきかた鉛筆 B ●

07524 (BLOOMING CLOVER) (PENGUIN DIARY)

07525 (SWEETIE PALETTE)

07526 (PRISM MOON NIGHT)

08096 (CROWN OF KING)

08097 (MEISAI DINOSAUR)

### ●かきかた鉛筆 2B ¥60

07523

¥60

07528 (BLOOMING CLOVER)

07529 (PENGUIN DIARY)

07530 (SWEETIE PALETTE)

07531 (PRISM MOON NIGHT)

08098 (CROWN OF KING)

# ●かきかた鉛筆 4B (

¥70

07533 (BLOOMING CLOVER)

(PENGUIN DIARY)

(SWEETIE PALETTE)

07536 (PRISM MOON NIGHT)

(CROWN OF KING)

08101 (MEISAI DINOSAUR)

### ●かきかた鉛筆 6B

07538 (BLOOMING CLOVER)

07539 (PENGUIN DIARY)

(SWEETIE PALETTE)

(PRISM MOON NIGHT)

08102 (CROWN OF KING)

08103 (MEISAI DINOSAUR)