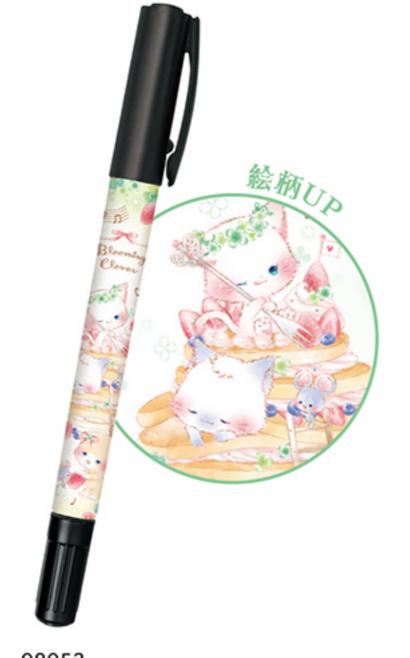

### ●マイネームなまえペン ¥250

08053 (BLOOMING CLOVER)

08054 (PENGUIN DIARY)

08055 (SWEETIE PALETTE)

08056 (PRISM MOON NIGHT)