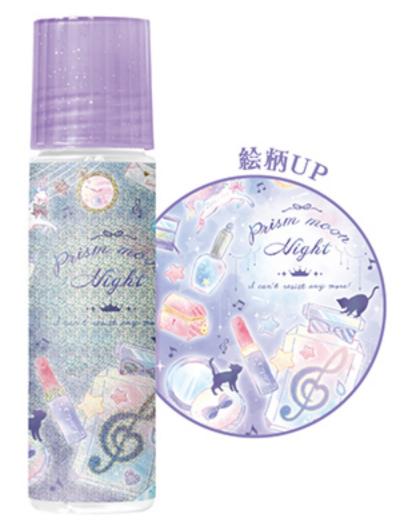

### ●マイネームなまえペン ¥250

08053 (BLOOMING CLOVER)

08054 (PENGUIN DIARY)

08055 (SWEETIE PALETTE)

08056 (PRISM MOON NIGHT)