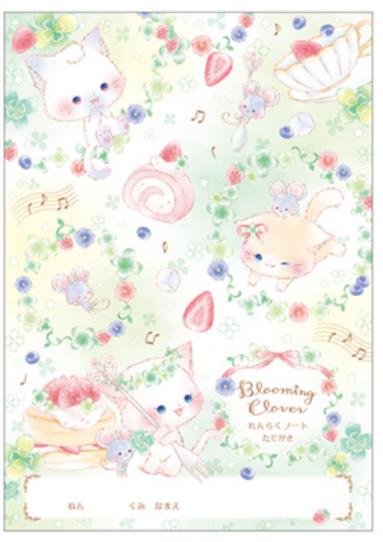

# ●B5連絡ノート ¥180

07573 (BLOOMING CLOVER)

07574 (PENGUIN DIARY)

07575 (SWEETIE PALETTE)

07576 (PRISM MOON NIGHT)

00841 (CROWN OF KING)