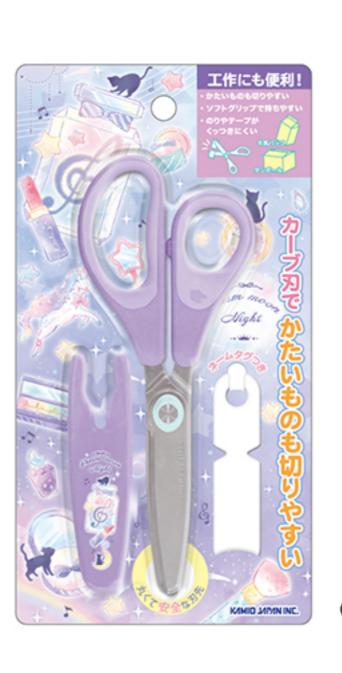

### ●缶ケース入り 12色 色鉛筆 ¥600

●はさみ

07473 (PENGUIN DIARY)

07474 (SWEETIE PALETTE)

07475 (PRISM MOON NIGHT)

07472 (BLOOMING CLOVER)

¥500

(BLOOMING CLOVER)

07599 (PRISM MOON NIGHT)

07568 (BLOOMING CLOVER)

07569 (PENGUIN DIARY)

07570 (SWEETIE PALETTE)

07571 (PRISM MOON NIGHT)

00910 (CROWN OF KING)