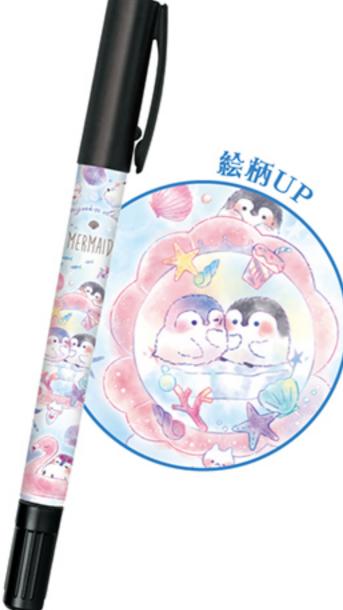

### ●マイネームなまえペン ¥250

08053 (BLOOMING CLOVER)

08054 (PENGUIN DIARY)

08055 (SWEETIE PALETTE)

08056 (PRISM MOON NIGHT)