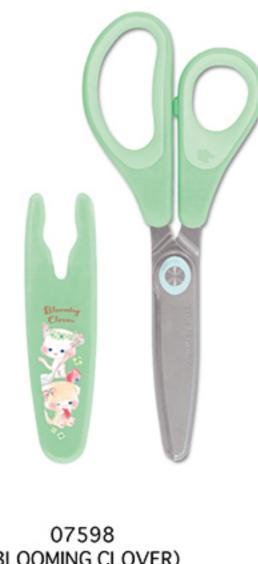

### ●缶ケース入り 12色 色鉛筆 ¥600

●はさみ

07473 (PENGUIN DIARY)

07474 (SWEETIE PALETTE)

07475 (PRISM MOON NIGHT)

07472 (BLOOMING CLOVER)

¥500

(BLOOMING CLOVER)