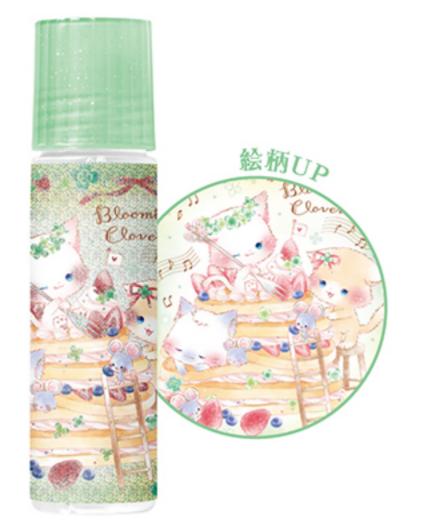

### ●かきかた鉛筆 B ●

07524 (BLOOMING CLOVER) (PENGUIN DIARY)

07525 (SWEETIE PALETTE)

07526 (PRISM MOON NIGHT)

08096 (CROWN OF KING)

08097 (MEISAI DINOSAUR)

### ●かきかた鉛筆 2B ¥60

07523

¥60

07528 (BLOOMING CLOVER)

07529 (PENGUIN DIARY)

07530 (SWEETIE PALETTE)

07531 (PRISM MOON NIGHT)

08098 (CROWN OF KING)