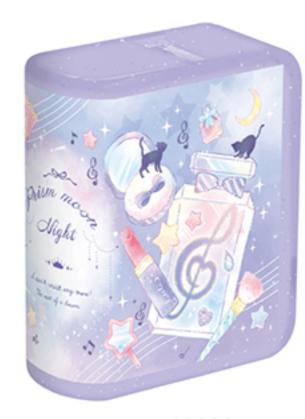

07599 (PRISM MOON NIGHT)

07568 (BLOOMING CLOVER)

07569 (PENGUIN DIARY)

07570 (SWEETIE PALETTE)

07571 (PRISM MOON NIGHT)

00910 (CROWN OF KING)