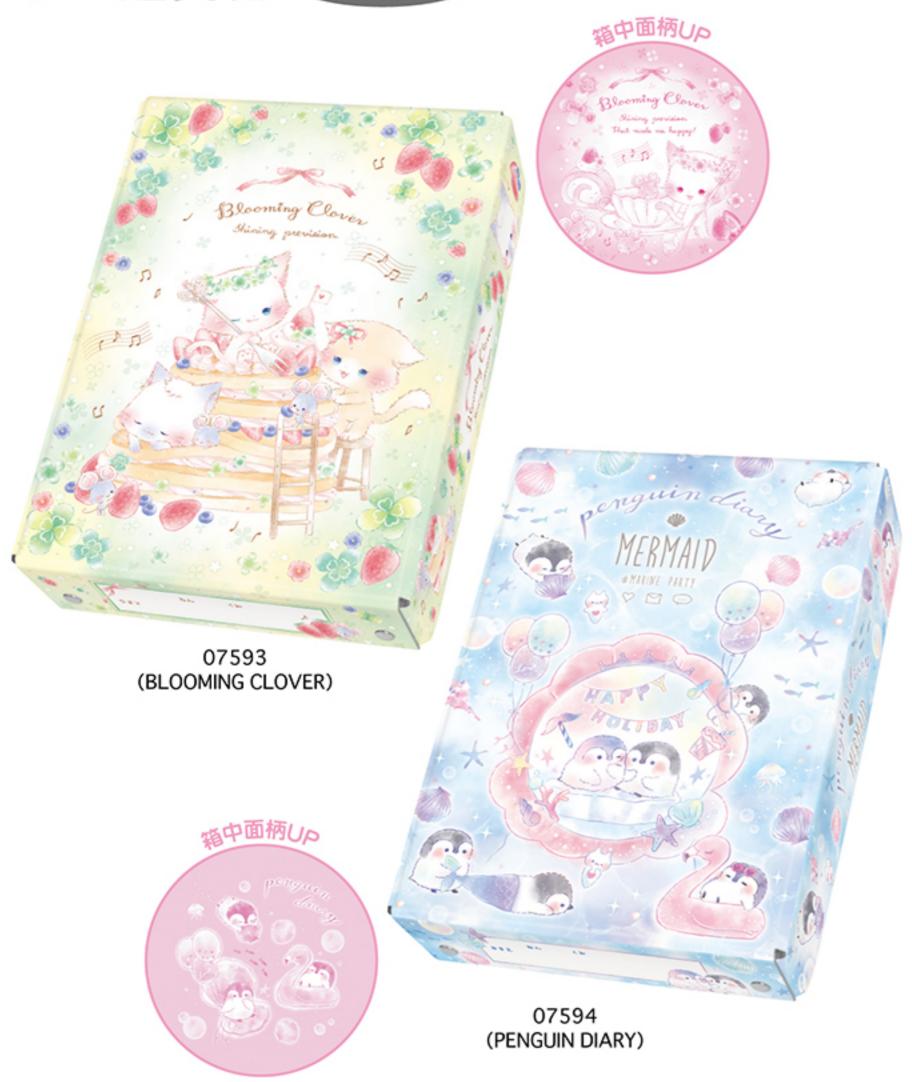

### ●かきかた鉛筆 B ●

07524 (BLOOMING CLOVER) (PENGUIN DIARY)

07525 (SWEETIE PALETTE)

07526 (PRISM MOON NIGHT)

08096 (CROWN OF KING)

08097 (MEISAI DINOSAUR)