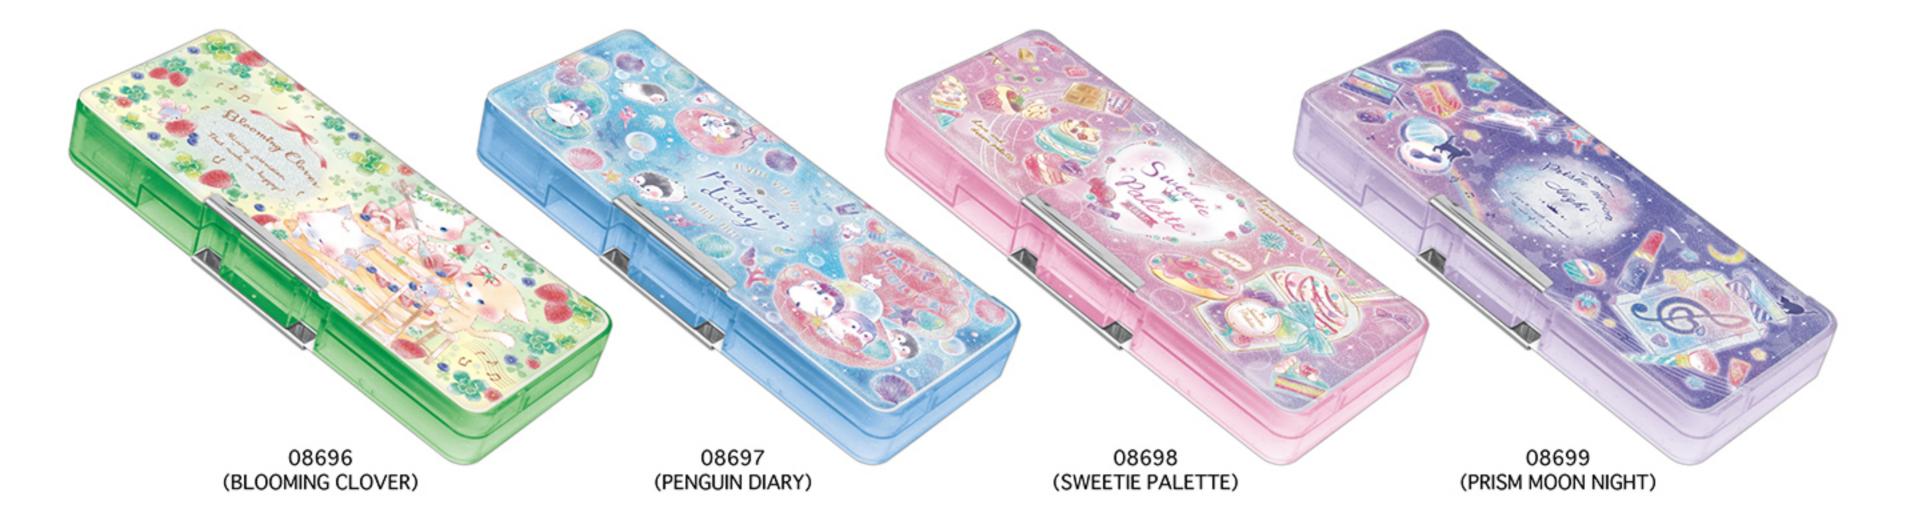

## ●きせかえ両面開きペンケース ¥1800

# ●きせかえシンプル両面開きペンケース ¥1850

# ●両面開ききせかえカバー ¥900

(MILKY FRIENDS)

# ●両面開きペンケース ¥1600