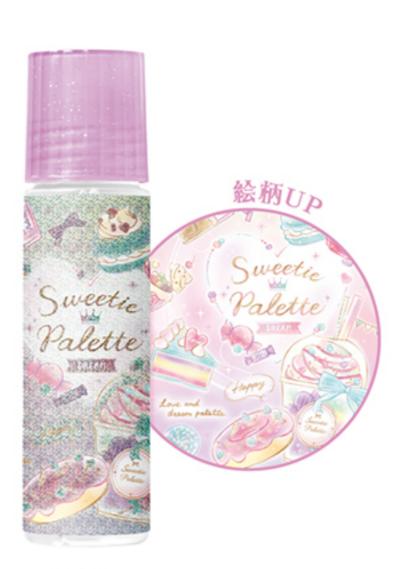

### ●かきかた鉛筆 B ●

07524 (BLOOMING CLOVER) (PENGUIN DIARY)

07525 (SWEETIE PALETTE)

07526 (PRISM MOON NIGHT)

08096 (CROWN OF KING)

08097 (MEISAI DINOSAUR)

### ●かきかた鉛筆 2B ¥60

07523

¥60

07528 (BLOOMING CLOVER)

07529 (PENGUIN DIARY)

07530 (SWEETIE PALETTE)

07531 (PRISM MOON NIGHT)

08098 (CROWN OF KING)