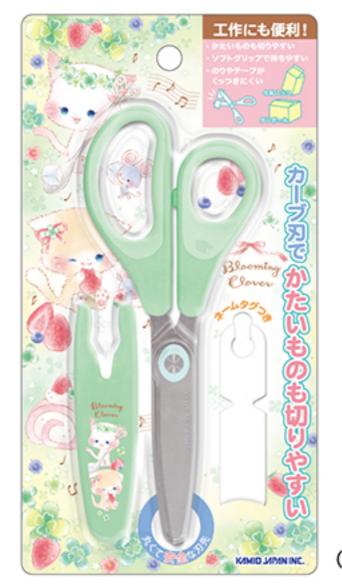

### ●缶ケース入り 12色 色鉛筆 ¥600

●はさみ

07473 (PENGUIN DIARY)

07474 (SWEETIE PALETTE)

07475 (PRISM MOON NIGHT)

07472 (BLOOMING CLOVER)

¥500

(BLOOMING CLOVER)